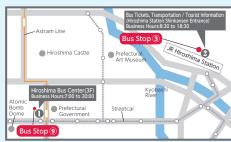

# Applicable Boarding / Drop-Off Locations

Hiroshima: JR Hiroshima Station (Shinkansen Exit), Hiroshima Bus Center Matsue: Kisuki Highway, Shinji, Tamatsukuri, JR Matsue Stn., Matsue Shinjiko Onsen Stn.

### To Matsue

 Hiroshima Bus Center Open 7:00~20:00
 Bus Tickets, Transportation / Tourist Information (JR Hiroshima Stn. Shinkansen Exit)
 Open 8:30~18:30