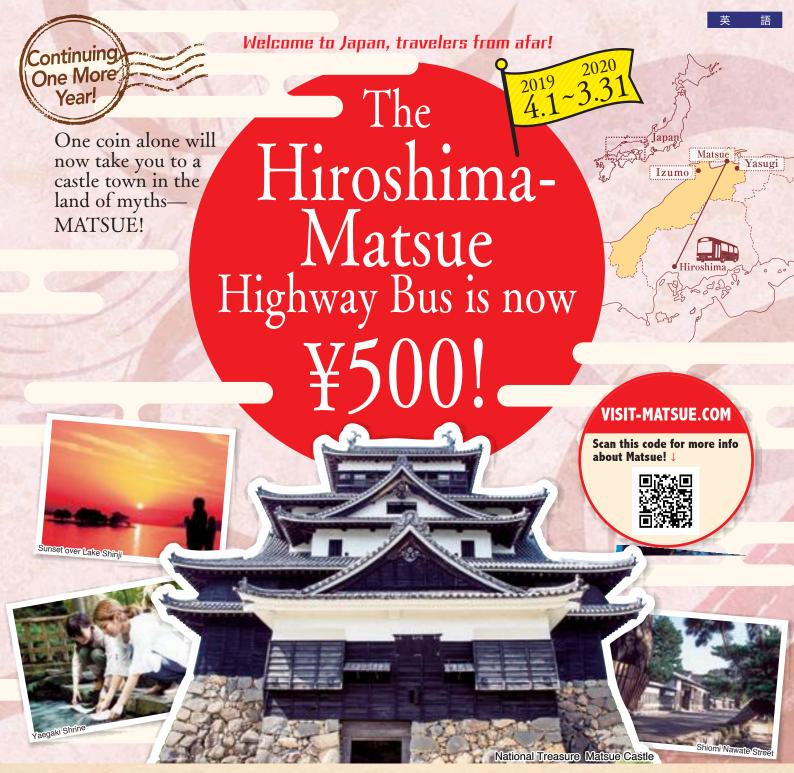

Foreign travelers who fill out a short survey will enjoy ¥500 one-way fare on the highway bus from Hiroshima to Matsue. Come visit a side of Japan you've always dreamed of, where the quaint Edo period atmosphere surrounding Matsue Castle one of Japan's twelve remaining original castles and a National Treasure—is also rich with ghost stories and ancient mythology. Present your foreign passport for discounts of up to 50% off at many tourism facilities! You will receive the survey when you purchase your ticket. Please hand it to the bus driver when you disembark.

## Terms of Use

- Applicable for ¥500 one-way fare from Hiroshima to Matsue, or from Matsue to Hiroshima (normal one-way fare: ¥3900) Applicable for short-term foreign tourists only.
- No reservations by phone. Purchases must be made at the ticket window on the day of travel or the day before.
- Please present your passport at one of the ticket windows listed below. No other form of identification will be accepted.
- Not applicable when paying by cash on the bus. You must buy your ticket in advance at one of the following ticket windows. All highway bus seats are reserved in advance. During busy periods, please note that seats may be fully booked.
- Please see the highway bus schedule available at the ticket window, and tell the clerk which time you will ride.
- Credit cards accepted at ticket windows. See reverse side for ticket window information.

# Applicable Boarding / Drop-Off Locations

Hiroshima: JR Hiroshima Station (Shinkansen Exit), Hiroshima Bus Center Matsue: Kisuki Highway, Shinji, Tamatsukuri, JR Matsue Stn., Matsue Shinjiko Onsen Stn.

### To Matsue

 Hiroshima Bus Center Open 7:00~20:00
 Bus Tickets, Transportation / Tourist Information (JR Hiroshima Stn. Shinkansen Exit)
 Open 8:30~18:30