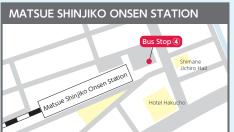

# Applicable Boarding / Drop-Off Locations

Hiroshima: JR Hiroshima Station (Shinkansen Exit), Hiroshima Bus Center Matsue: Kisuki Highway, Shinji, Tamatsukuri, JR Matsue Stn., Matsue Shinjiko Onsen Stn.

### To Hiroshima

Ichibata Travel Service, Matsue Stn. Branch (JR Matsue Stn. North Exit) Open 9:00~18:00

Note: There is no ticket window at Matsue Shinjiko Onsen Station. You can only purchase tickets at Ichibata Travel Service, Matsue Station Branch.