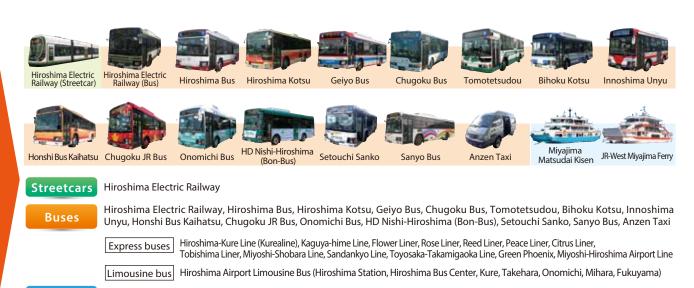

**Unlimited pass for streetcars, buses /** express buses on major routes, and ferries (to Miyajima) in Hiroshima Prefecture!

Miyoshi/ Shobara

Takehara

Miyajima

Hiroshima City / Miyajima Area

[Kure] Yamato Museur

Valid for 3 Days

¥1,000

## **WIDE Area**

**Hiroshima Prefecture Area** 

Valid for 3 Days

¥3,0

### **SMALL Area**

Hiroshima City / Miyajima / Kure Area with Airport Limousine Bus\*

Valid for **5** Days

Applicable Limousine Bus Routes

**WIDE Area** Hiroshima Prefecture Area with Airport Limousine Bus\* Valid for **5** Days

\* You cannot ride night buses, community buses, event charter buses, or sightseeing tour buses. \* You cannot use JR trains.

How to use When using transportation, show your pass to the vehicle staff.

Miyajima Matsudai Kisen, JR-West Miyajima Ferry

When purchasing or picking up your pass, show your passport to verify that you are a How to purchase traveler visiting Japan.

Sales period

Ferry

- \* There is no special price set for children.
- March 30, 2017 to March 31, 2018 \* You can receive a refund for a charge of ¥200 at your purchase location only until the day before the stamped date.