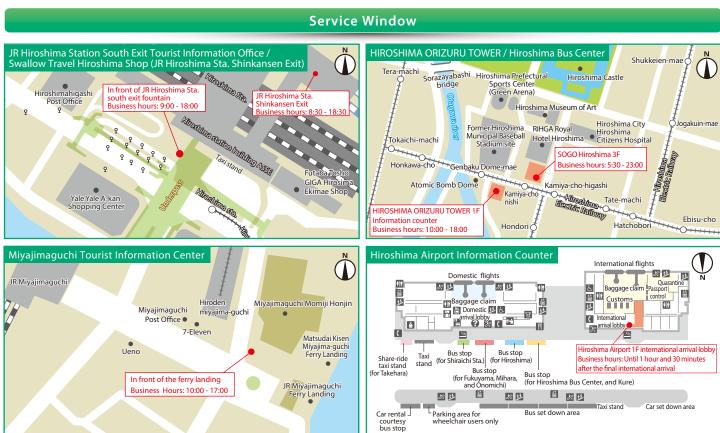

When purchasing or picking up your pass, show your passport to verify that you are a How to purchase traveler visiting Japan.

Sales period

Ferry

- \* There is no special price set for children.
- March 30, 2017 to March 31, 2018 \* You can receive a refund for a charge of ¥200 at your purchase location only until the day before the stamped date.